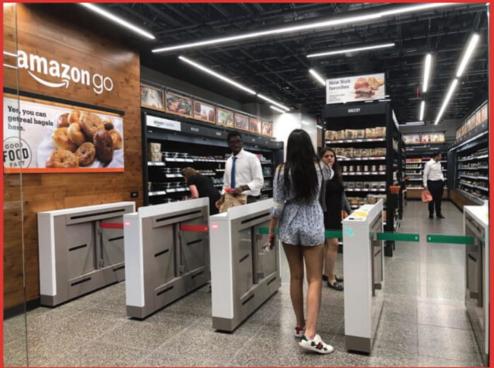

# ITINERARY

- 14:30 15:00 Bus departs from Retail's Big Show for Timberland Flagship Store - 474 Broadway, New York, NY 10013
- 15:00 15:30 Visit of Timberland Flagship Store
- 15:30 16:00 Drive to Amazon Go 300 Park Ave, New York, NY 10022
- 16:00 16:30 Visit of Amazon Go
- 16:30 16:40 Drive to Puma Flagship Store 609 5th Ave, New York, NY 10017
- 16:40 17:10 Visit of Puma Flagship Store
- 17:10 17:20 Drive to Nordstrom Men's Store (Columbus Circle) 235 W 57th St, New York, NY 10019
- 17:20 17:50 Visit of Nordstrom Columbus Circle
- 17:50 18:10 Drive to Hudson Yards 10th Avenue and West 30th Street, New York, NY 10001
- 18:10 18:40 Visit of Hudson Yards
- 18:40 19:00 End of Tour and final discussion with Laureano Turienzo
  - 19:00 Cocktail Reception